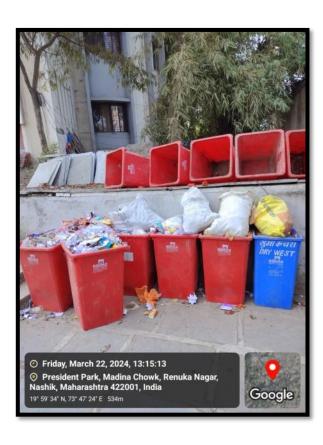

## **Internal Quality Assurance Cell**

Criterion 7 – Institutional Values and Best Practices

**Key Indicator - 7.1 Institutional Values and Social Responsibilities** 

7.1.3 Describe the facilities in the Institution for the management of the following types of degradable and non-degradable waste (within 200 words)

## SOLID WASTE MANAGEMENT

Alcshay Bhalekar

YEWS, NATIONAL SENIOR CO NASHIK-422 001