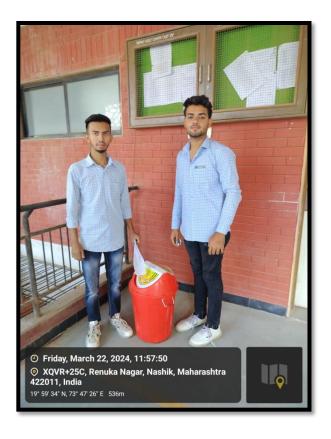

## **Internal Quality Assurance Cell**

Criterion 7 – Institutional Values and Best Practices

**Key Indicator - 7.1 Institutional Values and Social Responsibilities** 

7.1.3 Describe the facilities in the Institution for the management of the following types of degradable and non-degradable waste (within 200 words)

## SOLID WASTE MANAGEMENT

Alcshay Bhalekar

YEWS, NATIONAL SENIOR CO NASHIK-422 001