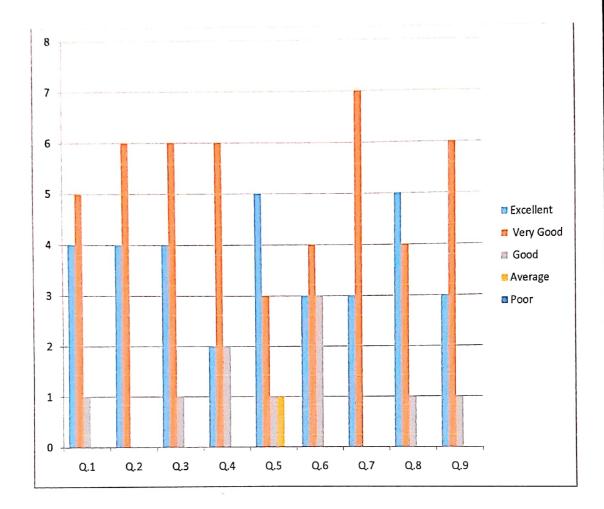

# NATIONAL SENIOR COLLEGE, NASHIK BBA Parents Feedback Form Analysis Academic Year 2018-19

| 6                                                                             |                                                                                                                       | Opinions  |              |      |             |         |       |  |
|-------------------------------------------------------------------------------|-----------------------------------------------------------------------------------------------------------------------|-----------|--------------|------|-------------|---------|-------|--|
| Sr.<br>No.                                                                    | Ductions                                                                                                              | Excellent | Very<br>Good | Good | Average     | Poor    | Total |  |
| 1                                                                             | How is the ambience of<br>the college with respect<br>to the facilities given to<br>your pupil?                       | 03        | 06           | 01   |             |         | 10    |  |
| 2                                                                             | Do you think that the college environment is conducive for the overall development of your pupil?                     | 02        | 04           | 03   | 01          |         | 10    |  |
| How do you rate the learning experience of your son/ daughter in the college? |                                                                                                                       | 04        | 05           | 01   |             |         | 10    |  |
| 4                                                                             | Is your pupil given enough exposure as far as career orientation is concerned?                                        | 03        | 03           | 03   | 01          | <b></b> | 10    |  |
| 5                                                                             | Is the environment of college congenial for the students to discuss their problems?                                   | 03        | 04           | 02   | 01          |         | 10    |  |
| 6                                                                             | Are the authorities easily approachable regarding any queries?                                                        | 05        | 01           | 04   |             |         | 10    |  |
| 7                                                                             | What is your comment on<br>the academic skills and<br>knowledge of the college<br>faculty?                            | 03        | 06           | 01   | <b>-</b> -c |         | 10    |  |
|                                                                               | Are you satisfied with the communication at the college end regarding the regular perform mace of your son/ daughter? | 03        | 04           | 03   |             |         | 10    |  |
| 9                                                                             | What would you say about the fests, events, and extra-curricular activities arranged by the college?                  |           | 04           | 05   | 01          |         | 10    |  |

### Parents respondents Excellent:

- 1-30 % to the Q.No.1
- 2-20 % to the Q.No.2
- 3-40 % to the Q.No.3
- 4-30 % to the Q.No.4
- 5-30 % to the Q.No.5
- 6-50 % to the Q.No.6
- 7-30 % to the Q.No.7
- 8-30 % to the Q.No.8
- 9- 00 % to the Q.No.9

#### Parents respondents Very good:

- 1-60 % to the Q.No.1
- 2-40 % to the Q.No.2
- 3-50 % to the Q.No.3
- 4-30 % to the Q.No.4
- 5-40 % to the Q.No.5
- 6- 10 % to the Q.No.6
- 7-60 % to the Q.No.7
- 8-40 % to the Q.No.8
- 9-40 % to the Q.No.9

## Parents respondents good:

- 1-10 % to the Q.No.1
- 2-30 % to the Q.No.2
- 3-10 % to the Q.No.3
- 4-30 % to the Q.No.4
- 5-20 % to the Q.No.5
- 6-40 % to the Q.No.6
- 7- 10 % to the Q.No.7
- 8-30 % to the Q.No.8
- 9-50 % to the Q.No.9

### Parents respondents Average:

- 1-00 % to the Q.No.1
- 2-10 % to the Q.No.2
- 3-00 % to the Q.No.3
- 4-10 % to the Q.No.4
- 5-10 % to the Q.No.5
- 6-00 % to the Q.No.6
- 7- 00 % to the Q.No.7
- 8-00 % to the Q.No.8
- 9-10 % to the Q.No.9

#### Parents respondents Poor:

- 1-00 % to the Q.No.1
- 2-00 % to the Q.No.2
- 3-00 % to the Q.No.3
- 4-00 % to the Q.No.4
- 5-00 % to the Q.No.5
- 6-00 % to the Q.No.6
- 7-00 % to the Q.No.7
- 8-00 % to the Q.No.8

9-00 % to the Q.No.9

Asst. Prof. Swati Mahajan

HOD. B.B.A. Faculty National Senior College Nashik-01 Dr. Rani Sarode

Director of the IUAL National Senior College Nashik-01

Asst. Prof. Ranjana Mahajan