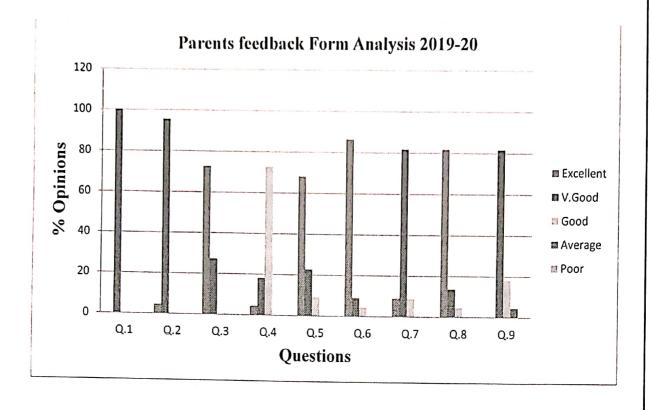

## The college took feedback from Parents about College

Following is the analysis report of the feedback form:

#### Parents respondents Excellent:

- 1-00 % to the Q.No.1
- 2-4.5% to the Q.No.2
- 3-72.72% to the Q.No.3
- 4-4.5 % to the Q.No.4
- 5-68.18 % to the Q.No.5
- 6-86.36 % to the Q.No.6
- 7-9.0 % to the Q.No.7
- 8-81.81 % to the Q.No.8
- 9-00 % to the Q.No.9

#### Parents respondents Very good:

- 1- 100% to the Q.No.1
- 2-95.5 % to the O.No.2
- 3-27.27 % to the Q.No.3
- 4- 18.18 % to the Q.No.4
- 5- 22.72% to the Q.No.5
- 6- 9.01 % to the Q.No.6
- 7-81.81 % to the Q.No.7
- 8-13.63% to the Q.No.8
- 9-81.81% to the Q.No.9

#### Parents respondents good:

- 1-00 % to the Q.No.1
- 2-00 % to the Q.No.2
- 3-00 % to the Q.No.3
- 4-72.72 % to the Q.No.4
- 5-9.09 % to the Q.No.5
- 6-4.5 % to the Q.No.6
- 7-9.0% to the Q.No.7
- 8-4.5 % to the Q.No.8
- 9-18.18 % to the Q.No.9

#### Parents respondents Average:

- 1-00 % to the Q.No.1
- 2-00 % to the Q.No.2
- 3-00 % to the Q.No.3
- 4-00 % to the Q.No.4
- 5-00 % to the Q.No.5
- 6-00 % to the Q.No.6
- 7-00 % to the Q.No.7
- 8-00 % to the Q.No.8
- 9-4.5 % to the Q.No.9

#### Parents respondents Poor:

- 1-00 % to the Q.No.1
- 2-00 % to the Q.No.2
- 3-00 % to the Q.No.3
- 4-00 % to the Q.No.4
- 5-00 % to the Q.No.5
- 6-00 % to the Q.No.6
- 7-00 % to the Q.No.7
- 8-00 % to the Q.No.8
- 9-00 % to the Q.No.9