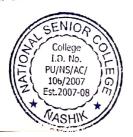

### Parents respondents Excellent:

- 1-30 % to the Q.No.1
- 2-20 % to the Q.No.2
- 3-40 % to the Q.No.3
- 4-30 % to the Q.No.4
- 5-30 % to the Q.No.5
- 6-50 % to the Q.No.6
- 7-30 % to the Q.No.7
- 8-30 % to the Q.No.8
- 9- 00 % to the Q.No.9

#### Parents respondents Very good:

- 1-60 % to the Q.No.1
- 2-40 % to the Q.No.2
- 3-50 % to the Q.No.3
- 4-30 % to the Q.No.4
- 5-40 % to the Q.No.5
- 6- 10 % to the Q.No.6
- 7-60 % to the Q.No.7
- 8-40 % to the Q.No.8
- 9-40 % to the Q.No.9

## Parents respondents good:

- 1-10 % to the Q.No.1
- 2-30 % to the Q.No.2
- 3-10 % to the Q.No.3
- 4-30 % to the Q.No.4
- 5-20 % to the Q.No.5
- 6-40 % to the Q.No.6
- 7- 10 % to the Q.No.7
- 8-30 % to the Q.No.8
- 9-50 % to the Q.No.9

### Parents respondents Average:

- 1-00 % to the Q.No.1
- 2-10 % to the Q.No.2
- 3-00 % to the Q.No.3
- 4-10 % to the Q.No.4
- 5-10 % to the Q.No.5
- 6-00 % to the Q.No.6
- 7- 00 % to the Q.No.7
- 8-00 % to the Q.No.8
- 9-10 % to the Q.No.9

#### Parents respondents Poor:

- 1-00 % to the Q.No.1
- 2-00 % to the Q.No.2
- 3-00 % to the Q.No.3
- 4-00 % to the Q.No.4
- 5-00 % to the Q.No.5
- 6-00 % to the Q.No.6
- 7-00 % to the Q.No.7
- 8-00 % to the Q.No.8

9-00 % to the Q.No.9

Asst. Prof. Swati Mahajan

HOD. B.B.A. Faculty National Senior College Nashik-01 Dr. Rani Sarode

Director of the IUAL National Senior College Nashik-01

Asst. Prof. Ranjana Mahajan