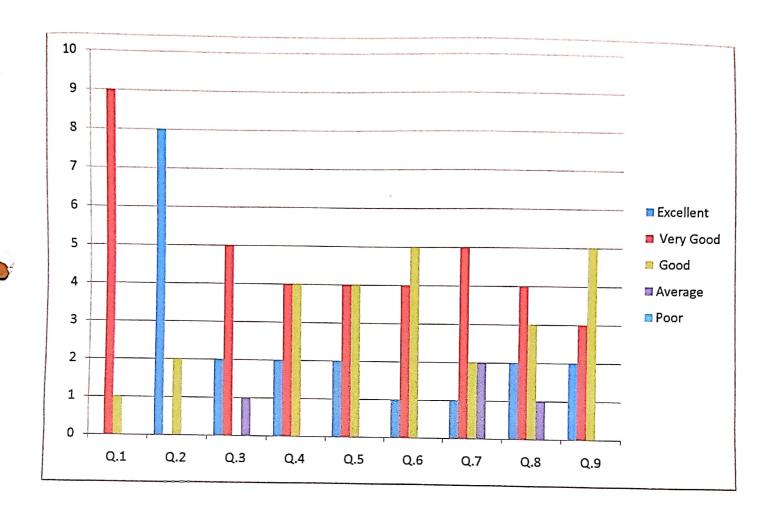

#### Parents respondents Excellent:

- 1-00 % to the Q.No.1
- 2-4.5% to the Q.No.2
- 3-72.72% to the Q.No.3
- 4-4.5 % to the Q.No.4
- 5-68.18 % to the Q.No.5
- 6-86.36 % to the Q.No.6
- 7-9.0 % to the Q.No.7
- 8-81.81 % to the Q.No.8
- 9-00 % to the Q.No.9

#### Parents respondents Very good:

- 1- 100% to the Q.No.1
- 2-95.5 % to the O.No.2
- 3-27.27 % to the Q.No.3
- 4- 18.18 % to the Q.No.4
- 5- 22.72% to the Q.No.5
- 6- 9.01 % to the Q.No.6
- 7-81.81 % to the Q.No.7
- 8-13.63% to the Q.No.8
- 9-81.81% to the Q.No.9

#### Parents respondents good:

- 1-00 % to the Q.No.1
- 2-00 % to the Q.No.2
- 3-00 % to the Q.No.3
- 4-72.72 % to the Q.No.4
- 5-9.09 % to the Q.No.5
- 6-4.5 % to the Q.No.6
- 7-9.0% to the Q.No.7
- 8-4.5 % to the Q.No.8
- 9-18.18 % to the Q.No.9

#### Parents respondents Average:

- 1-00 % to the Q.No.1
- 2-00 % to the Q.No.2
- 3-00 % to the Q.No.3
- 4-00 % to the Q.No.4
- 5-00 % to the Q.No.5
- 6-00 % to the Q.No.6
- 7-00 % to the Q.No.7
- 8-00 % to the Q.No.8
- 9-4.5 % to the Q.No.9

#### Parents respondents Poor:

- 1-00 % to the Q.No.1
- 2-00 % to the Q.No.2
- 3-00 % to the Q.No.3
- 4-00 % to the Q.No.4
- 5-00 % to the Q.No.5
- 6-00 % to the Q.No.6
- 7-00 % to the Q.No.7
- 8-00 % to the Q.No.8
- 9-00 % to the Q.No.9