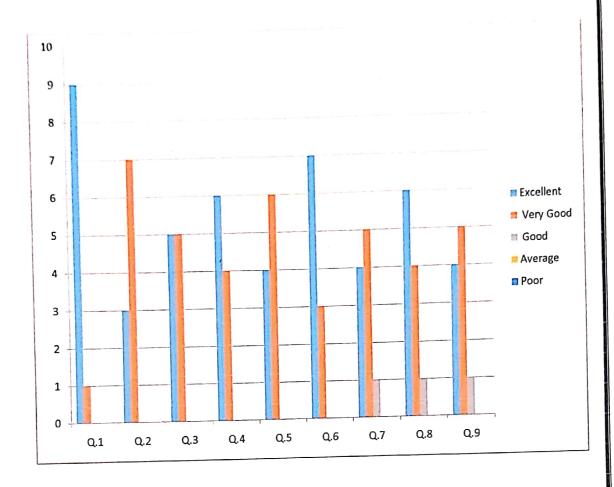

# NATIONAL SENIOR COLLEGE, NASHIK B.A. Dept. Parents Feedback Form Analysis Academic Year 2019-20

| Sr. |                                                                                                                       | Opinions  |              |      |         |      |       |  |
|-----|-----------------------------------------------------------------------------------------------------------------------|-----------|--------------|------|---------|------|-------|--|
| No. | Questions                                                                                                             | Excellent | Very<br>Good | Good | Average | Poor | Total |  |
| 1   | How is the ambience of<br>the college with respect<br>to the facilities given to<br>your pupil?                       |           | 22           |      |         |      | 22    |  |
| 2   | Do you think that the college environment is conducive for the overall development of your pupil?                     | 01        | 21           |      |         |      | 22    |  |
| 3   | How do you rate the learning experience of your son/ daughter in the college?                                         | 16        | 06           | 56   |         |      | 22    |  |
| 4   | Is your pupil given enough exposure as far as career orientation is concerned?                                        | 01        | 04           | 16   |         |      | 22    |  |
| 5   | Is the environment of college congenial for the students to discuss their problems?                                   | 15        | 05           | 02   |         |      | 22    |  |
| 6   | Are the authorities easily approachable regarding any queries?                                                        | 19        | 02           | 01   |         |      | 22    |  |
| 7   | What is your comment on the academic skills and knowledge of the college faculty?                                     | 02        | 18           | 02   |         |      | 22    |  |
| 8   | Are you satisfied with the communication at the college end regarding the regular perform mace of your son/ daughter? | 18        | 03           | 01   |         |      | 22    |  |
| 9   | What would you say about the fests, events, and extra-curricular activities arranged by the college?                  |           | 18           | 04   | 01      |      | 22    |  |

#### Parents respondents Excellent:

- 1-00 % to the Q.No.1
- 2-4.5% to the Q.No.2
- 3-72.72% to the Q.No.3
- 4-4.5 % to the Q.No.4
- 5-68.18 % to the Q.No.5
- 6-86.36 % to the Q.No.6
- 7-9.0 % to the Q.No.7
- 8-81.81 % to the Q.No.8
- 9-00 % to the Q.No.9

#### Parents respondents Very good:

- 1- 100% to the Q.No.1
- 2-95.5 % to the O.No.2
- 3-27.27 % to the Q.No.3
- 4- 18.18 % to the Q.No.4
- 5- 22.72% to the Q.No.5
- 6- 9.01 % to the Q.No.6
- 7-81.81 % to the Q.No.7
- 8-13.63% to the Q.No.8
- 9-81.81% to the Q.No.9

#### Parents respondents good:

- 1-00 % to the Q.No.1
- 2-00 % to the Q.No.2
- 3-00 % to the Q.No.3
- 4-72.72 % to the Q.No.4
- 5-9.09 % to the Q.No.5
- 6-4.5 % to the Q.No.6
- 7-9.0% to the Q.No.7
- 8-4.5 % to the Q.No.8
- 9-18.18 % to the Q.No.9

#### Parents respondents Average:

- 1-00 % to the Q.No.1
- 2-00 % to the Q.No.2
- 3-00 % to the Q.No.3
- 4-00 % to the Q.No.4
- 5-00 % to the Q.No.5
- 6-00 % to the Q.No.6
- 7-00 % to the Q.No.7
- 8-00 % to the Q.No.8
- 9-4.5 % to the Q.No.9

#### Parents respondents Poor:

- 1-00 % to the Q.No.1
- 2-00 % to the Q.No.2
- 3-00 % to the Q.No.3
- 4-00 % to the Q.No.4
- 5-00 % to the Q.No.5
- 6-00 % to the Q.No.6
- 7-00 % to the Q.No.7
- 8-00 % to the Q.No.8
- 9-00 % to the Q.No.9