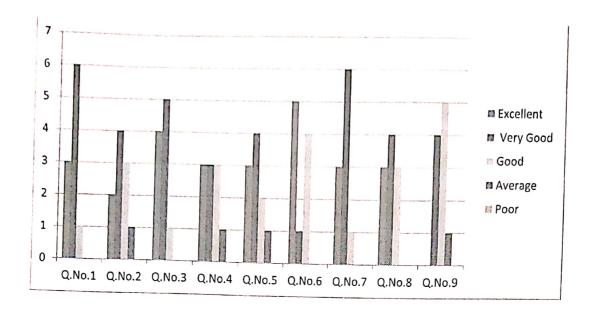

## The college took feedback from Parents about College

Following is the analysis report of the feedback form:

### Parents respondents Excellent:

- 1-30 % to the Q.No.1
- 2-20 % to the Q.No.2
- 3-40 % to the Q.No.3
- 4-30 % to the Q.No.4
- 5-30 % to the Q.No.5
- 6-50 % to the Q.No.6
- 7-30 % to the Q.No.7
- 8-30 % to the Q.No.8
- 9- 00 % to the Q.No.9

#### Parents respondents Very good:

- 1-60 % to the Q.No.1
- 2-40 % to the Q.No.2
- 3-50 % to the Q.No.3
- 4-30 % to the Q.No.4
- 5-40 % to the Q.No.5
- 6- 10 % to the Q.No.6
- 7-60 % to the Q.No.7
- 8-40 % to the Q.No.8
- 9-40 % to the Q.No.9

## Parents respondents good:

- 1-10 % to the Q.No.1
- 2-30 % to the Q.No.2
- 3-10 % to the Q.No.3
- 4-30 % to the Q.No.4
- 5-20 % to the Q.No.5
- 6-40 % to the Q.No.6
- 7- 10 % to the Q.No.7
- 8-30 % to the Q.No.8
- 9-50 % to the Q.No.9

### Parents respondents Average:

- 1-00 % to the Q.No.1
- 2-10 % to the Q.No.2
- 3-00 % to the Q.No.3
- 4-10 % to the Q.No.4
- 5-10 % to the Q.No.5
- 6-00 % to the Q.No.6
- 7- 00 % to the Q.No.7
- 8-00 % to the Q.No.8
- 9-10 % to the Q.No.9

#### Parents respondents Poor:

- 1-00 % to the Q.No.1
- 2-00 % to the Q.No.2
- 3-00 % to the Q.No.3
- 4-00 % to the Q.No.4
- 5-00 % to the Q.No.5
- 6-00 % to the Q.No.6
- 7-00 % to the Q.No.7
- 8-00 % to the Q.No.8

9-00 % to the Q.No.9

Asst. Prof. Swati Mahajan

HOD. B.B.A. Faculty National Senior College Nashik-01 Dr. Rani Sarode

Director of the IUAL National Senior College Nashik-01

Asst. Prof. Ranjana Mahajan