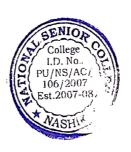

## The college took feedback from Parents about College

Following is the analysis report of the feedback form:

### Parents respondents Excellent:

1-20 % to the Q.No.1

2-10 % to the Q.No.2

3-10 % to the Q.No.3

4- 10 % to the Q.No.4

5-20 % to the Q.No.5

6-30 % to the Q.No.6

7-20 % to the Q.No.7

8-20 % to the Q.No.8

9-00 % to the Q.No.9

#### Parents respondents Very good:

1-30 % to the Q.No.1

2-60 % to the Q.No.2

3-20 % to the Q.No.3

4-30 % to the Q.No.4

5-40 % to the Q.No.5

6-30 % to the Q.No.6

7-40 % to the Q.No.7

8-50 % to the Q.No.8

9-10 % to the Q.No.9

## Parents respondents good:

- 1-40 % to the Q.No.1
- 2-20 % to the Q.No.2
- 3-60 % to the Q.No.3
- 4-30 % to the Q.No.4
- 5-20 % to the Q.No.5
- 6-10 % to the Q.No.6
- 7-40 % to the Q.No.7
- 8-20 % to the Q.No.8
- 9-70 % to the Q.No.9

## Parents respondents Average:

- 1-10 % to the Q.No.1
- 2-10 % to the Q.No.2
- 3-00 % to the Q.No.3
- 4-30 % to the Q.No.4
- 5-20 % to the Q.No.5
- 6-30 % to the Q.No.6
- 7-00 % to the Q.No.7
- 8-10 % to the Q.No.8
- 9-20 % to the Q.No.9
- Parents respondents Poor:
- 1-00 % to the Q.No.1
- 2-00 % to the Q.No.2
- 3-00 % to the Q.No.3
- 4-00 % to the Q.No.4
- 5-00 % to the Q.No.5
- 6-00 % to the Q.No.6
- 7-00 % to the Q.No.7
- 8-00 % to the Q.No.8
- 9-00 % to the Q.No.9