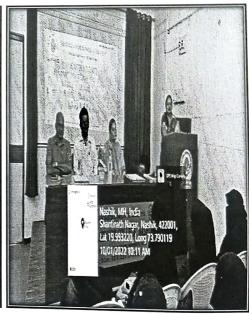

National Senior College

Nashik.

Student Participated in PPT Presentaion

Guidance given by Principal Dr. S. B. Nahire

Asst. Prof. Ranjana Mahajan HOD

> HOD. Commerce Faculty National Senior College Nashik-01