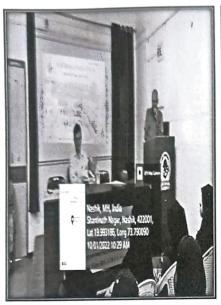

Dr. S.B. Nahire

PRINCIPAL

National Senior College

Nashik.

Students and Staff Members Present for the Program

Poster Presentation by Students

Asst. Prof. Ranjana Mahajan HOD

1.