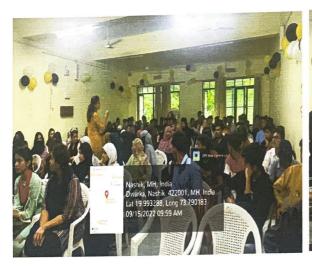

## DEPARTMENT OF COMMERCE GLIMPSE OF FINANCIAL YEAR OPENING DAY

**Model Presentation by Students** 

Asst. Prof. Ranjana Mahajan HOD

HOD. Commerce Faculty National Senior College Nashik-01

Dr. S.B. Nahire

PRINICIPAL

National Senior College

Nashik.

Student Participated in PPT Presentaion

Guidance given by Principal Dr. S. B. Nahire

Asst. Prof. Ranjana Mahajan HOD

> HOD. Commerce Faculty National Senior College Nashik-01

Dr. S.B. Nahire

PRINCIPAL

National Senior College

Nashik.

Students and Staff Members Present for the Program

Poster Presentation by Students

Asst. Prof. Ranjana Mahajan HOD

1.