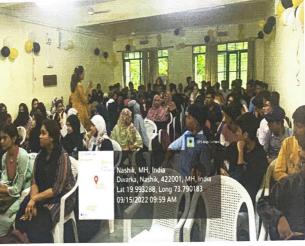

## DEPARTMENT OF COMMERCE GLIMPSE OF FINANCIAL YEAR OPENING DAY

**Model Presentation by Students** 

Asst. Prof. Ranjana Mahajan HOD

HOD. Commerce Faculty National Senior College Nashik-01

Dr. S.B. Nahire

PRINICIPAL

National Senior College

Nashik.

Student Participated in PPT Presentaion

Guidance given by Principal Dr. S. B. Nahire

Asst. Prof. Ranjana Mahajan HOD

> HOD. Commerce Faculty National Senior College Nashik-01

Dr. S.B. Nahire

PRINCIPAL

National Senior College

Nashik.

Students and Staff Members Present for the Program

Poster Presentation by Students

Asst. Prof. Ranjana Mahajan HOD

1.