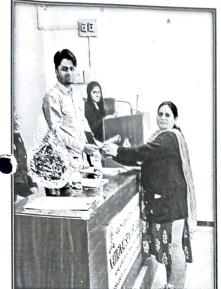

## DEPARTMENT OF COMMERCE GLIMPSE OF FINANCIAL YEAR OPENING DAY

**Model Presentation by Students** 

Asst. Prof. Ranjana Mahajan HOD

HOD. Commerce Faculty National Senior College Nashik-01

Dr. S.B. Nahire

PRINICIPAL