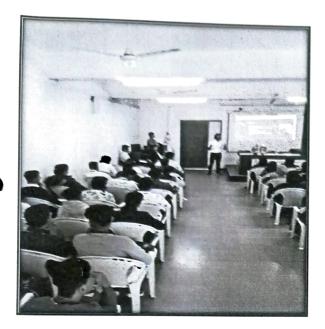

## DEPARTMENT OF COMMERCE GLIMPSE OF FINANCIAL YEAR OPENING DAY

**Model Presentation by Students** 

Asst. Prof. Ranjana Mahajan HOD

HOD. Commerce Faculty National Senior College Nashik-01

Dr. S.B. Nahire

PRINICIPAL

National Senior College

Nashik.

Student Participated in PPT Presentaion

Guidance given by Principal Dr. S. B. Nahire

Asst. Prof. Ranjana Mahajan HOD

> HOD. Commerce Faculty National Senior College Nashik-01

Dr. S.B. Nahire

PRINCIPAL

National Senior College

Nashik.

Students and Staff Members Present for the Program

Poster Presentation by Students

Asst. Prof. Ranjana Mahajan HOD

1.