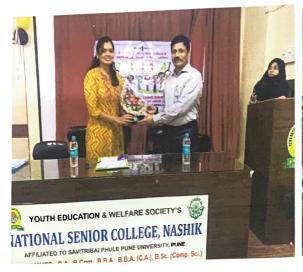

#### Report on "Financial Year Opening Day"

The Financial Year Opening Day were celebrated by the Department of Commerce at National Senior College, Nashik on Monday 05th March 2023, 11:00am followed by the guidance lecture of Respected Principal Dr. S. B. Nahire. He spoke about History and Importance of the financial year. He even specified the financial year is the calendar year in which you received your money. It begins on April 1st of each calendar year and ends on March 31st of the next calendar year. The word "financial year" is sometimes abbreviated as "F.Y." An assessee must measure and plan taxes for the fiscal year, but the income tax return must be filed the next year or Assessment Year. The Respected Head of the Commerce Department Asst. Prof. Ranjana Mahajan also guided the students in detail regarding the Various details about the financial year and assessment year.

The event further proceed by various competitions that are arranged by the department of commerce. The students from the commerce department has taken the part in various competitions like Poster Presentation and presented the posters in front of staff members and students. PPT Presentation, Model Presentation were also done by the students. Many students taken part in the competition as individual and also in the groups. The Program was appreciated by 30 students and 13 Staff member's. Mr. Rushikesh Zute, Assistant Professor, Department of Commerce delivered the welcome address. Asst. Prof. Bharti Warekar guided the students about the relevance of the financial year opening day with the field of accounting and the field of taxation.

The Program further followed by the speech of Asst. Prof. Sadiya Ansari where they have given the information about the Financial Year Opening Day and the importance of financial year in the field of Commerce. The students were taken the participation in various activities at the program. The vote of thanks were given by the Asst. Prof. Saima Khan.