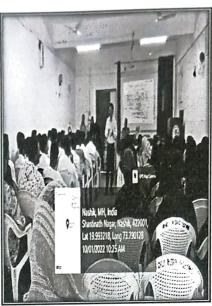

Dr. S.B. Nahire

PRINCIPAL

National Senior College

Nashik.

Students and Staff Members Present for the Program

Poster Presentation by Students

Asst. Prof. Ranjana Mahajan HOD

1.