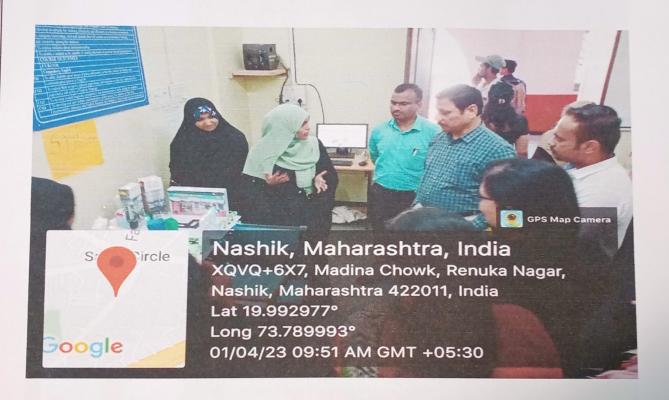

#### Report on "Financial Year Opening Day"

The Financial Year Opening Day were celebrated by the Department of Commerce at National Senior College, Nashik on Monday 05th March 2023, 11:00am followed by the guidance lecture of Respected Principal Dr. S. B. Nahire. He spoke about History and Importance of the financial year. He even specified the financial year is the calendar year in which you received your money. It begins on April 1st of each calendar year and ends on March 31st of the next calendar year. The word "financial year" is sometimes abbreviated as "F.Y." An assessee must measure and plan taxes for the fiscal year, but the income tax return must be filed the next year or Assessment Year. The Respected Head of the Commerce Department Asst. Prof. Ranjana Mahajan also guided the students in detail regarding the Various details about the financial year and assessment year.

The event further proceed by various competitions that are arranged by the department of commerce. The students from the commerce department has taken the part in various competitions like Poster Presentation and presented the posters in front of staff members and students. PPT Presentation, Model Presentation were also done by the students. Many students taken part in the competition as individual and also in the groups. The Program was appreciated by 30 students and 13 Staff member's. Mr. Rushikesh Zute, Assistant Professor, Department of Commerce delivered the welcome address. Asst. Prof. Bharti Warekar guided the students about the relevance of the financial year opening day with the field of accounting and the field of taxation.