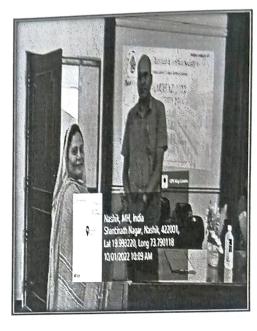

#### Report on "Financial Year Opening Day"

The Financial Year Opening Day were celebrated by the Department of Commerce at National Senior College, Nashik on Monday 05th March 2023, 11:00am followed by the guidance lecture of Respected Principal Dr. S. B. Nahire. He spoke about History and Importance of the financial year. He even specified the financial year is the calendar year in which you received your money. It begins on April 1st of each calendar year and ends on March 31st of the next calendar year. The word "financial year" is sometimes abbreviated as "F.Y." An assessee must measure and plan taxes for the fiscal year, but the income tax return must be filed the next year or Assessment Year. The Respected Head of the Commerce Department Asst. Prof. Ranjana Mahajan also guided the students in detail regarding the Various details about the financial year and assessment year.