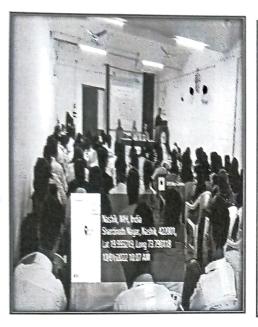

#### Report on "Financial Year Opening Day"

The Financial Year Opening Day were celebrated by the Department of Commerce at National Senior College, Nashik on Monday 05th March 2023, 11:00am followed by the guidance lecture of Respected Principal Dr. S. B. Nahire. He spoke about History and Importance of the financial year. He even specified the financial year is the calendar year in which you received your money. It begins on April 1st of each calendar year and ends on March 31st of the next calendar year. The word "financial year" is sometimes abbreviated as "F.Y." An assessee must measure and plan taxes for the fiscal year, but the income tax return must be filed the next year or Assessment Year. The Respected Head of the Commerce Department Asst. Prof. Ranjana Mahajan also guided the students in detail regarding the Various details about the financial year and assessment year.

The event further proceed by various competitions that are arranged by the department of commerce. The students from the commerce department has taken the part in various competitions like Poster Presentation and presented the posters in front of staff members and students. PPT Presentation, Model Presentation were also done by the students. Many students taken part in the competition as individual and also in the groups. The Program was appreciated by 30 students and 13 Staff member's. Mr. Rushikesh Zute, Assistant Professor, Department of Commerce delivered the welcome address. Asst. Prof. Bharti Warekar guided the students about the relevance of the financial year opening day with the field of accounting and the field of taxation.