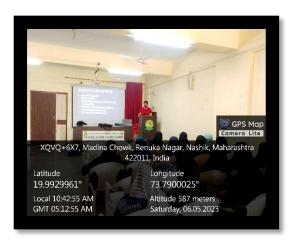

## DEPARTMENT OF COMMERCE GLIMPSE OF FINANCIAL YEAR OPENING DAY

**Model Presentation by Students** 

Asst. Prof. Ranjana Mahajan HOD

HOD. Commerce Faculty National Senior College Nashik-01

Dr. S.B. Nahire

PRINICIPAL

National Senior College

Nashik.

Student Participated in PPT Presentaion

Guidance given by Principal Dr. S. B. Nahire

Asst. Prof. Ranjana Mahajan HOD

> HOD. Commerce Faculty National Senior College Nashik-01