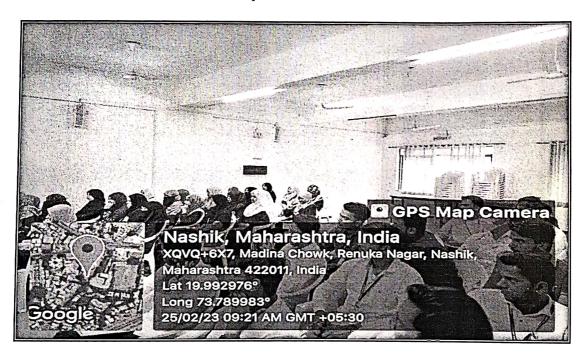

#### Report on "Financial Year Opening Day"

The Financial Year Opening Day were celebrated by the Department of Commerce at National Senior College, Nashik on Monday 05th March 2023, 11:00am followed by the guidance lecture of Respected Principal Dr. S. B. Nahire. He spoke about History and Importance of the financial year. He even specified the financial year is the calendar year in which you received your money. It begins on April 1st of each calendar year and ends on March 31st of the next calendar year. The word "financial year" is sometimes abbreviated as "F.Y." An assessee must measure and plan taxes for the fiscal year, but the income tax return must be filed the next year or Assessment Year. The Respected Head of the Commerce Department Asst. Prof. Ranjana Mahajan also guided the students in detail regarding the Various details about the financial year and assessment year.

The event further proceed by various competitions that are arranged by the department of commerce. The students from the commerce department has taken the part in various competitions like Poster Presentation and presented the posters in front of staff members and students. PPT Presentation, Model Presentation were also done by the students. Many students taken part in the competition as individual and also in the groups. The Program was appreciated by 30 students and 13 Staff member's. Mr. Rushikesh Zute, Assistant Professor, Department of Commerce delivered the welcome address. Asst. Prof. Bharti Warekar guided the students about the relevance of the financial year opening day with the field of accounting and the field of taxation.

The Program further followed by the speech of Asst. Prof. Sadiya Ansari where they have given the information about the Financial Year Opening Day and the importance of financial year in the field of Commerce. The students were taken the participation in various activities at the program. The vote of thanks were given by the Asst. Prof. Saima Khan.