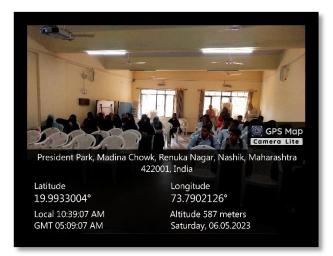

Dr. S.B. Nahire

PRINCIPAL

National Senior College

Nashik.

Students and Staff Members Present for the Program

Poster Presentation by Students

Asst. Prof. Ranjana Mahajan HOD

1.