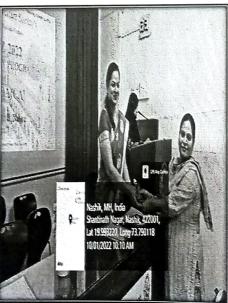

## DEPARTMENT OF COMMERCE GLIMPSE OF FINANCIAL YEAR OPENING DAY

**Model Presentation by Students** 

Asst. Prof. Ranjana Mahajan HOD

HOD. Commerce Faculty National Senior College Nashik-01

Dr. S.B. Nahire

PRINICIPAL