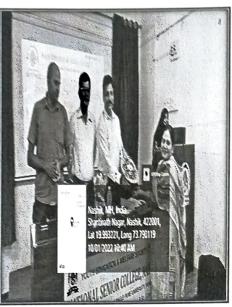

The event further proceed by various competitions that are arranged by the department of commerce. The students from the commerce department has taken the part in various competitions like Poster Presentation and presented the posters in front of staff members and students. PPT Presentation, Model Presentation were also done by the students. Many students taken part in the competition as individual and also in the groups. The Program was appreciated by 30 students and 13 Staff member's. Mr. Rushikesh Zute, Assistant Professor, Department of Commerce delivered the welcome address. Asst. Prof. Bharti Warekar guided the students about the relevance of the financial year opening day with the field of accounting and the field of taxation.

The Program further followed by the speech of Asst. Prof. Sadiya Ansari where they have given the information about the Financial Year Opening Day and the importance of financial year in the field of Commerce. The students were taken the participation in various activities at the program. The vote of thanks were given by the Asst. Prof. Saima Khan.