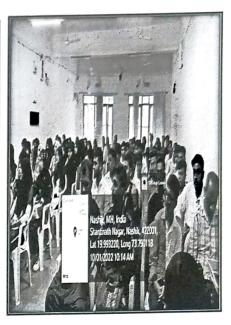

#### Report on "Financial Year Opening Day"

The Financial Year Opening Day were celebrated by the Department of Commerce at National Senior College, Nashik on Monday 05th March 2023, 11:00am followed by the guidance lecture of Respected Principal Dr. S. B. Nahire. He spoke about History and Importance of the financial year. He even specified the financial year is the calendar year in which you received your money. It begins on April 1st of each calendar year and ends on March 31st of the next calendar year. The word "financial year" is sometimes abbreviated as "F.Y." An assessee must measure and plan taxes for the fiscal year, but the income tax return must be filed the next year or Assessment Year. The Respected Head of the Commerce Department Asst. Prof. Ranjana Mahajan also guided the students in detail regarding the Various details about the financial year and assessment year.

The event further proceed by various competitions that are arranged by the department of commerce. The students from the commerce department has taken the part in various competitions like Poster Presentation and presented the posters in front of staff members and students. PPT Presentation, Model Presentation were also done by the students. Many students taken part in the competition as individual and also in the groups. The Program was appreciated by 30 students and 13 Staff member's. Mr. Rushikesh Zute, Assistant Professor, Department of Commerce delivered the welcome address. Asst. Prof. Bharti Warekar guided the students about the relevance of the financial year opening day with the field of accounting and the field of taxation.

Dr. S.B. Nahire

PRINCIPAL

National Senior College

Nashik.

Students and Staff Members Present for the Program

Poster Presentation by Students

Asst. Prof. Ranjana Mahajan HOD

1.