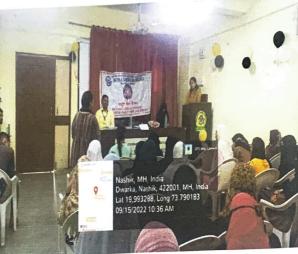

#### Report on "Financial Year Opening Day"

The Financial Year Opening Day were celebrated by the Department of Commerce at National Senior College, Nashik on Monday 05th March 2023, 11:00am followed by the guidance lecture of Respected Principal Dr. S. B. Nahire. He spoke about History and Importance of the financial year. He even specified the financial year is the calendar year in which you received your money. It begins on April 1st of each calendar year and ends on March 31st of the next calendar year. The word "financial year" is sometimes abbreviated as "F.Y." An assessee must measure and plan taxes for the fiscal year, but the income tax return must be filed the next year or Assessment Year. The Respected Head of the Commerce Department Asst. Prof. Ranjana Mahajan also guided the students in detail regarding the Various details about the financial year and assessment year.

The event further proceed by various competitions that are arranged by the department of commerce. The students from the commerce department has taken the part in various competitions like Poster Presentation and presented the posters in front of staff members and students. PPT Presentation, Model Presentation were also done by the students. Many students taken part in the competition as individual and also in the groups. The Program was appreciated by 30 students and 13 Staff member's. Mr. Rushikesh Zute, Assistant Professor, Department of Commerce delivered the welcome address. Asst. Prof. Bharti Warekar guided the students about the relevance of the financial year opening day with the field of accounting and the field of taxation.

The Program further followed by the speech of Asst. Prof. Sadiya Ansari where they have given the information about the Financial Year Opening Day and the importance of financial year in the field of Commerce. The students were taken the participation in various activities at the program. The vote of thanks were given by the Asst. Prof. Saima Khan.