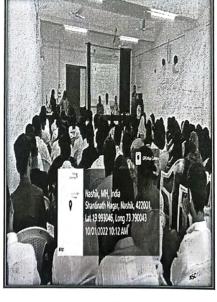

The event further proceed by various competitions that are arranged by the department of commerce. The students from the commerce department has taken the part in various competitions like Poster Presentation and presented the posters in front of staff members and students. PPT Presentation, Model Presentation were also done by the students. Many students taken part in the competition as individual and also in the groups. The Program was appreciated by 30 students and 13 Staff member's. Mr. Rushikesh Zute, Assistant Professor, Department of Commerce delivered the welcome address. Asst. Prof. Bharti Warekar guided the students about the relevance of the financial year opening day with the field of accounting and the field of taxation.

Dr. S.B. Nahire

PRINCIPAL

National Senior College

Nashik.

Students and Staff Members Present for the Program

Poster Presentation by Students

Asst. Prof. Ranjana Mahajan HOD

1.