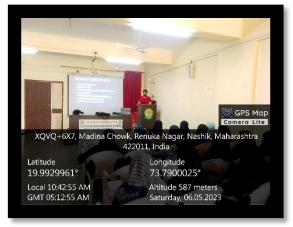

National Senior College

Nashik.

Student Participated in PPT Presentaion

Guidance given by Principal Dr. S. B. Nahire

Asst. Prof. Ranjana Mahajan HOD

> HOD. Commerce Faculty National Senior College Nashik-01

Dr. S.B. Nahire

PRINCIPAL

National Senior College

Nashik.

Students and Staff Members Present for the Program

Poster Presentation by Students

Asst. Prof. Ranjana Mahajan HOD

1.