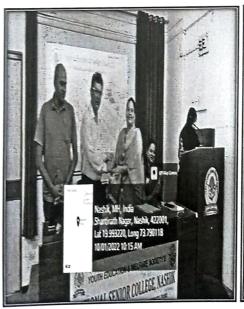

The event further proceed by various competitions that are arranged by the department of commerce. The students from the commerce department has taken the part in various competitions like Poster Presentation and presented the posters in front of staff members and students. PPT Presentation, Model Presentation were also done by the students. Many students taken part in the competition as individual and also in the groups. The Program was appreciated by 30 students and 13 Staff member's. Mr. Rushikesh Zute, Assistant Professor, Department of Commerce delivered the welcome address. Asst. Prof. Bharti Warekar guided the students about the relevance of the financial year opening day with the field of accounting and the field of taxation.