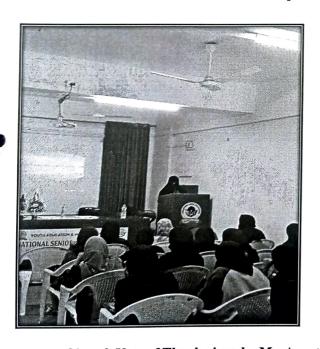

#### Report on "Financial Year Opening Day"

The Financial Year Opening Day were celebrated by the Department of Commerce at National Senior College, Nashik on Monday 05th March 2023, 11:00am followed by the guidance lecture of Respected Principal Dr. S. B. Nahire. He spoke about History and Importance of the financial year. He even specified the financial year is the calendar year in which you received your money. It begins on April 1st of each calendar year and ends on March 31st of the next calendar year. The word "financial year" is sometimes abbreviated as "F.Y." An assessee must measure and plan taxes for the fiscal year, but the income tax return must be filed the next year or Assessment Year. The Respected Head of the Commerce Department Asst. Prof. Ranjana Mahajan also guided the students in detail regarding the Various details about the financial year and assessment year.

National Senior College

Nashik.

Student Participated in PPT Presentaion

Guidance given by Principal Dr. S. B. Nahire

Asst. Prof. Ranjana Mahajan HOD

> HOD. Commerce Faculty National Senior College Nashik-01