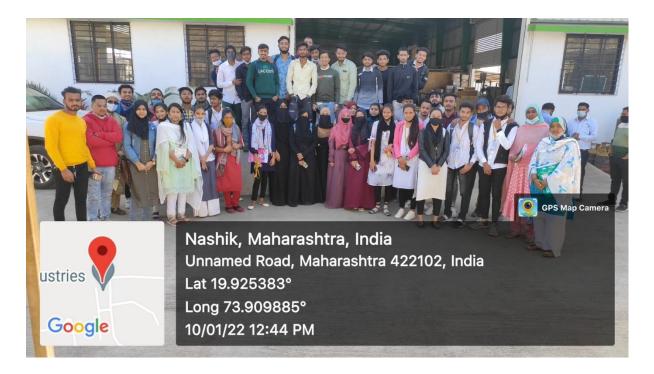

#### **Industrial visit Report**

**Program Name: Industrial visit** 

**Program Date:** 10<sup>th</sup> January. 2022, Time: 09:30 a.m.

Venue: Felix Batteries Industries, Plot no. 14, Nayagoan, Maharashtra-

422102

**Principal:** Dr. S.B Nahire,

Faculty Members Present: Asst. Prof. Simin Shaikh

Asst. Prof. Salwa Monde Asst. Prof Ganesh Mungse Asst. Prof. Swati Mahajan Asst. Prof. Tahseen Shaikh

An industrial visit to Felix Batteries Industries. was organized for the students of BBA Department, National Senior College on 10<sup>th</sup> Jan 2022 .Fourty Six students of BBA Department and All faculty member visited to Felix Batteries Industries. to interact with the resource person to understand the process of manufacturing different types of Batteries In the morning at 10:00 am to 03:00 pm students visited and interacted with the resource person who has given the information about How Batteries Manufactured in Industry.

#### **Photos: Industrial visit**

Asst. Prof. Simin Shaikh
HOD
HOD. B.B.A. Faculty
National Senior College
Nashik-01

Asst. Prof. Simin Shaikh
HOD
HOD. B.B.A. Faculty
National Senior College
Nashik-01