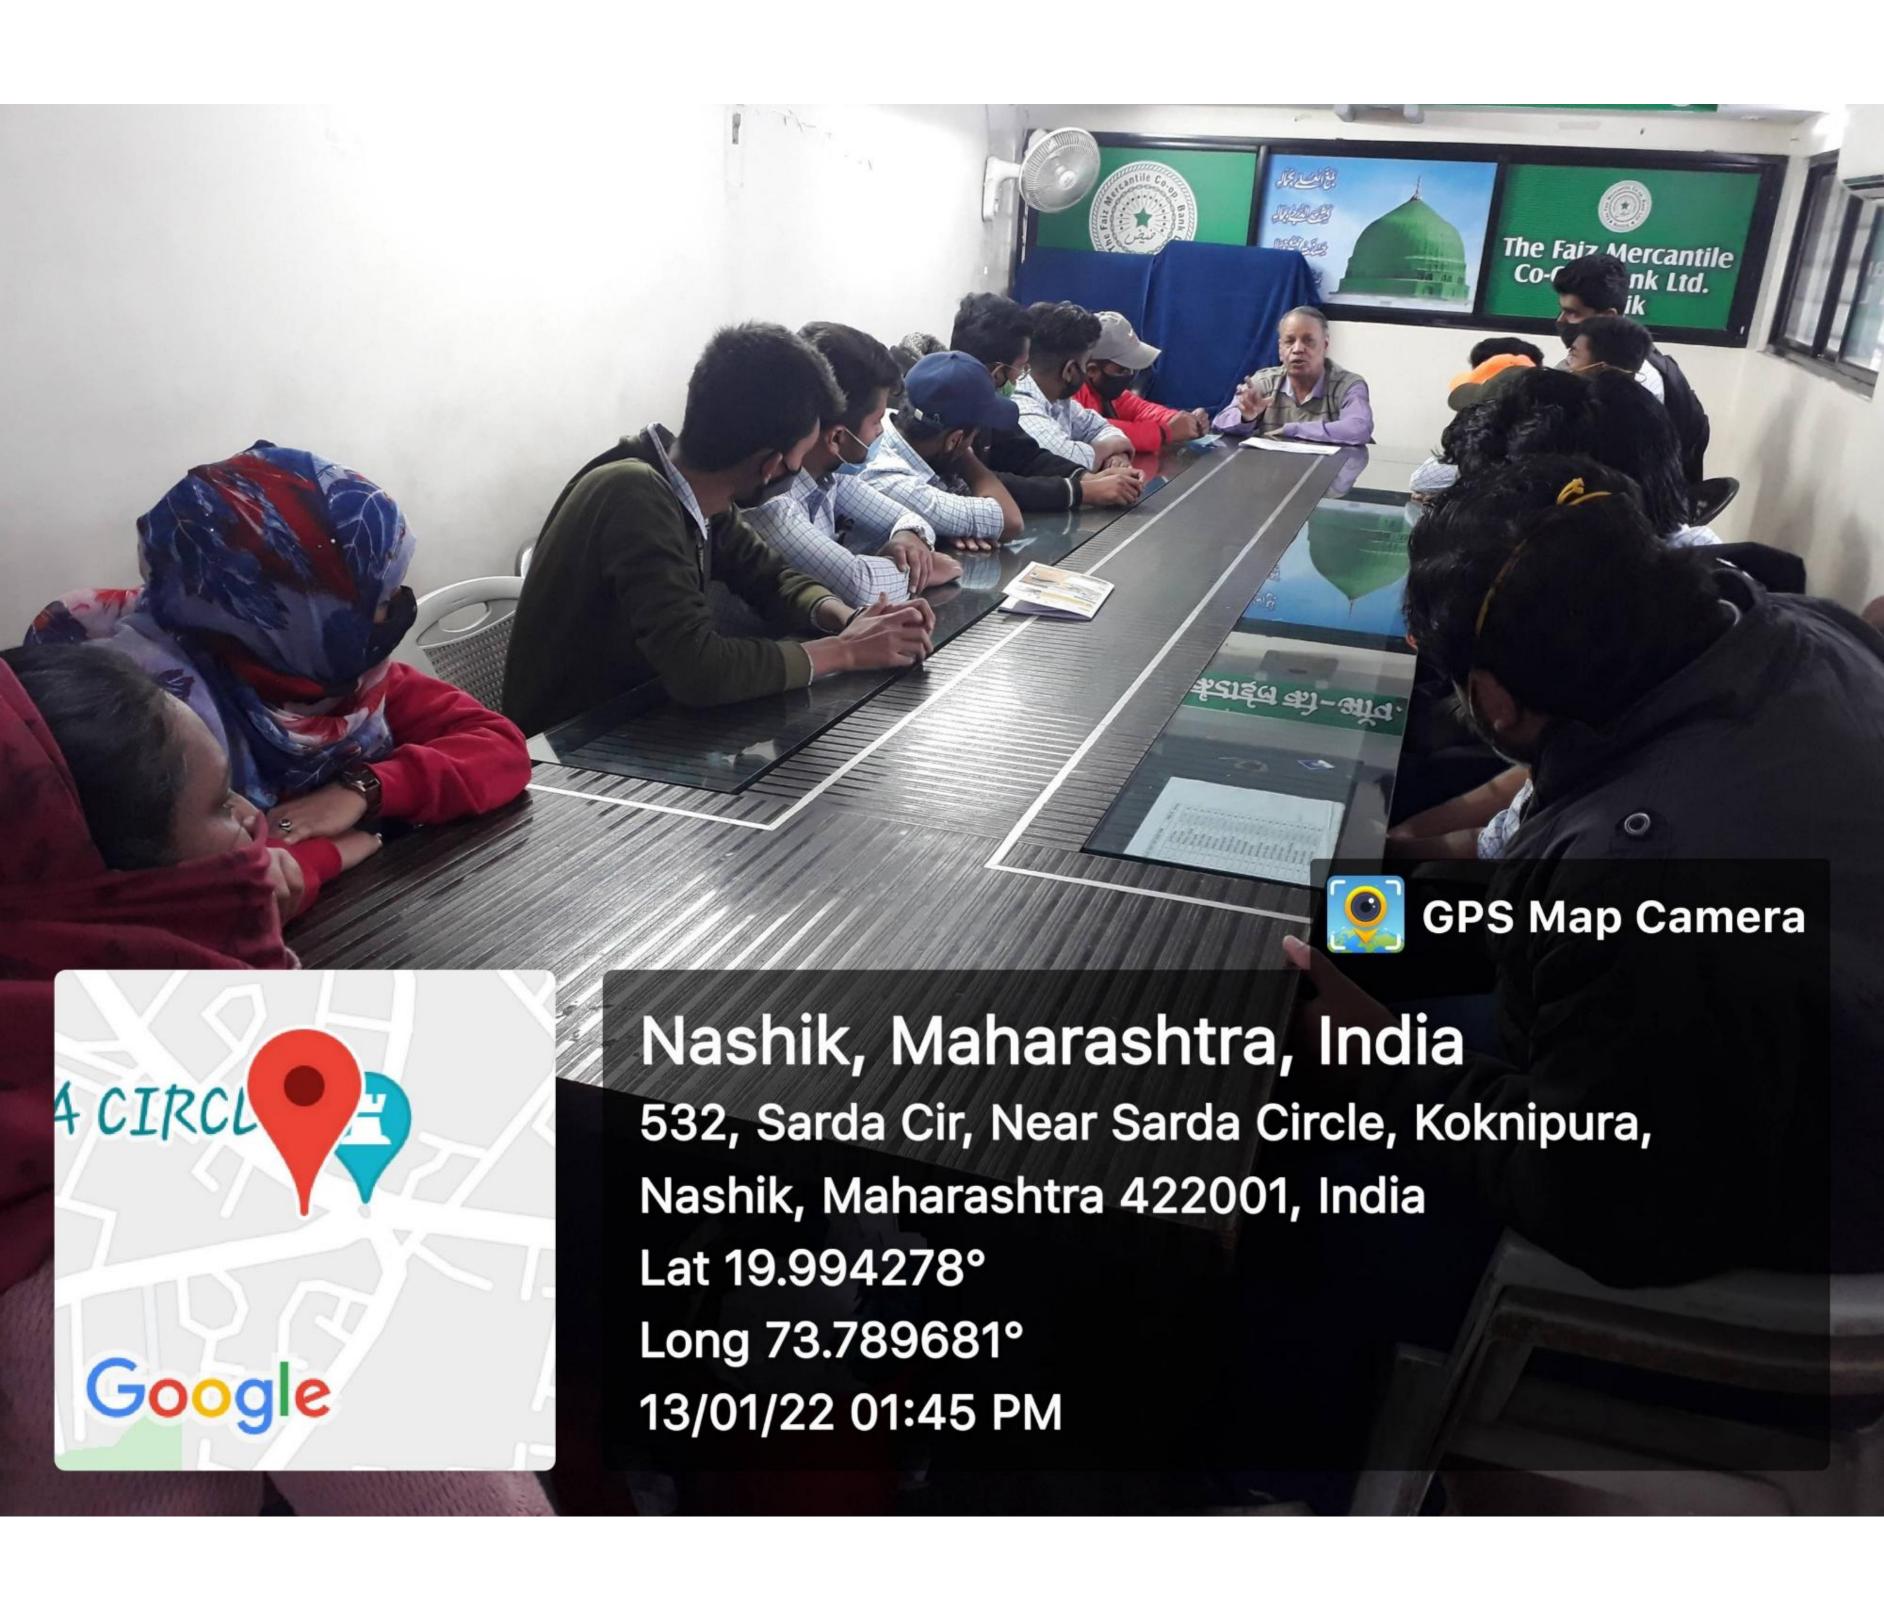

विषय :- आपल्या को ऑप. बँकेत विद्यार्थ्यांना भेट देण्यास परवानगी मिळणे बाबत.....

महोदय,

वरिल विषयास अनुसरुन आमच्या नॅशनल सिनियर कॉलेज, नाशिक या महाविद्यालयाच्या तृतीय वर्ष वाणिज्य या शाखेच्या विद्यार्थ्यांना दि.13.01.2022 गुरुवार रोजी त्यांच्या अध्यासांतर्गत आपल्या दि.फैज मकैटाईल को ऑप.वैंक मध्ये भेट देवून बैंकेत चालणा-या कामाबाबत व बैंकेचे उदिदष्टे समजून ध्यावयाचे आहे.

#### DEPARTMENT OF COMMERCE

| Name of Programme | Venue of Programme | Date of Programme |
|-------------------|--------------------|-------------------|
| Bank visal-       | Fair Bank Nashik   | 13 01-2022        |