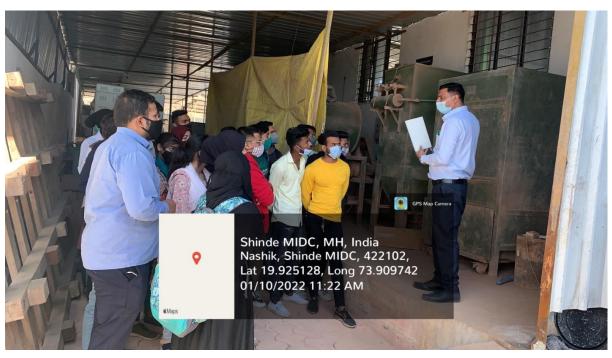

#### **Industrial visit Report**

**Program Name: Industrial visit** 

**Program Date:** 10<sup>th</sup> January. 2022, Time: 09:30 a.m.

Venue: Felix Batteries Industries, Plot no. 14, Nayagoan, Maharashtra-

422102

**Principal:** Dr. S.B Nahire,

Faculty Members Present: Asst. Prof. Simin Shaikh

Asst. Prof. Salwa Monde Asst. Prof Ganesh Mungse Asst. Prof. Swati Mahajan Asst. Prof. Tahseen Shaikh

An industrial visit to Felix Batteries Industries. was organized for the students of BBA Department, National Senior College on 10<sup>th</sup> Jan 2022 .Fourty Six students of BBA Department and All faculty member visited to Felix Batteries Industries. to interact with the resource person to understand the process of manufacturing different types of Batteries In the morning at 10:00 am to 03:00 pm students visited and interacted with the resource person who has given the information about How Batteries Manufactured in Industry.