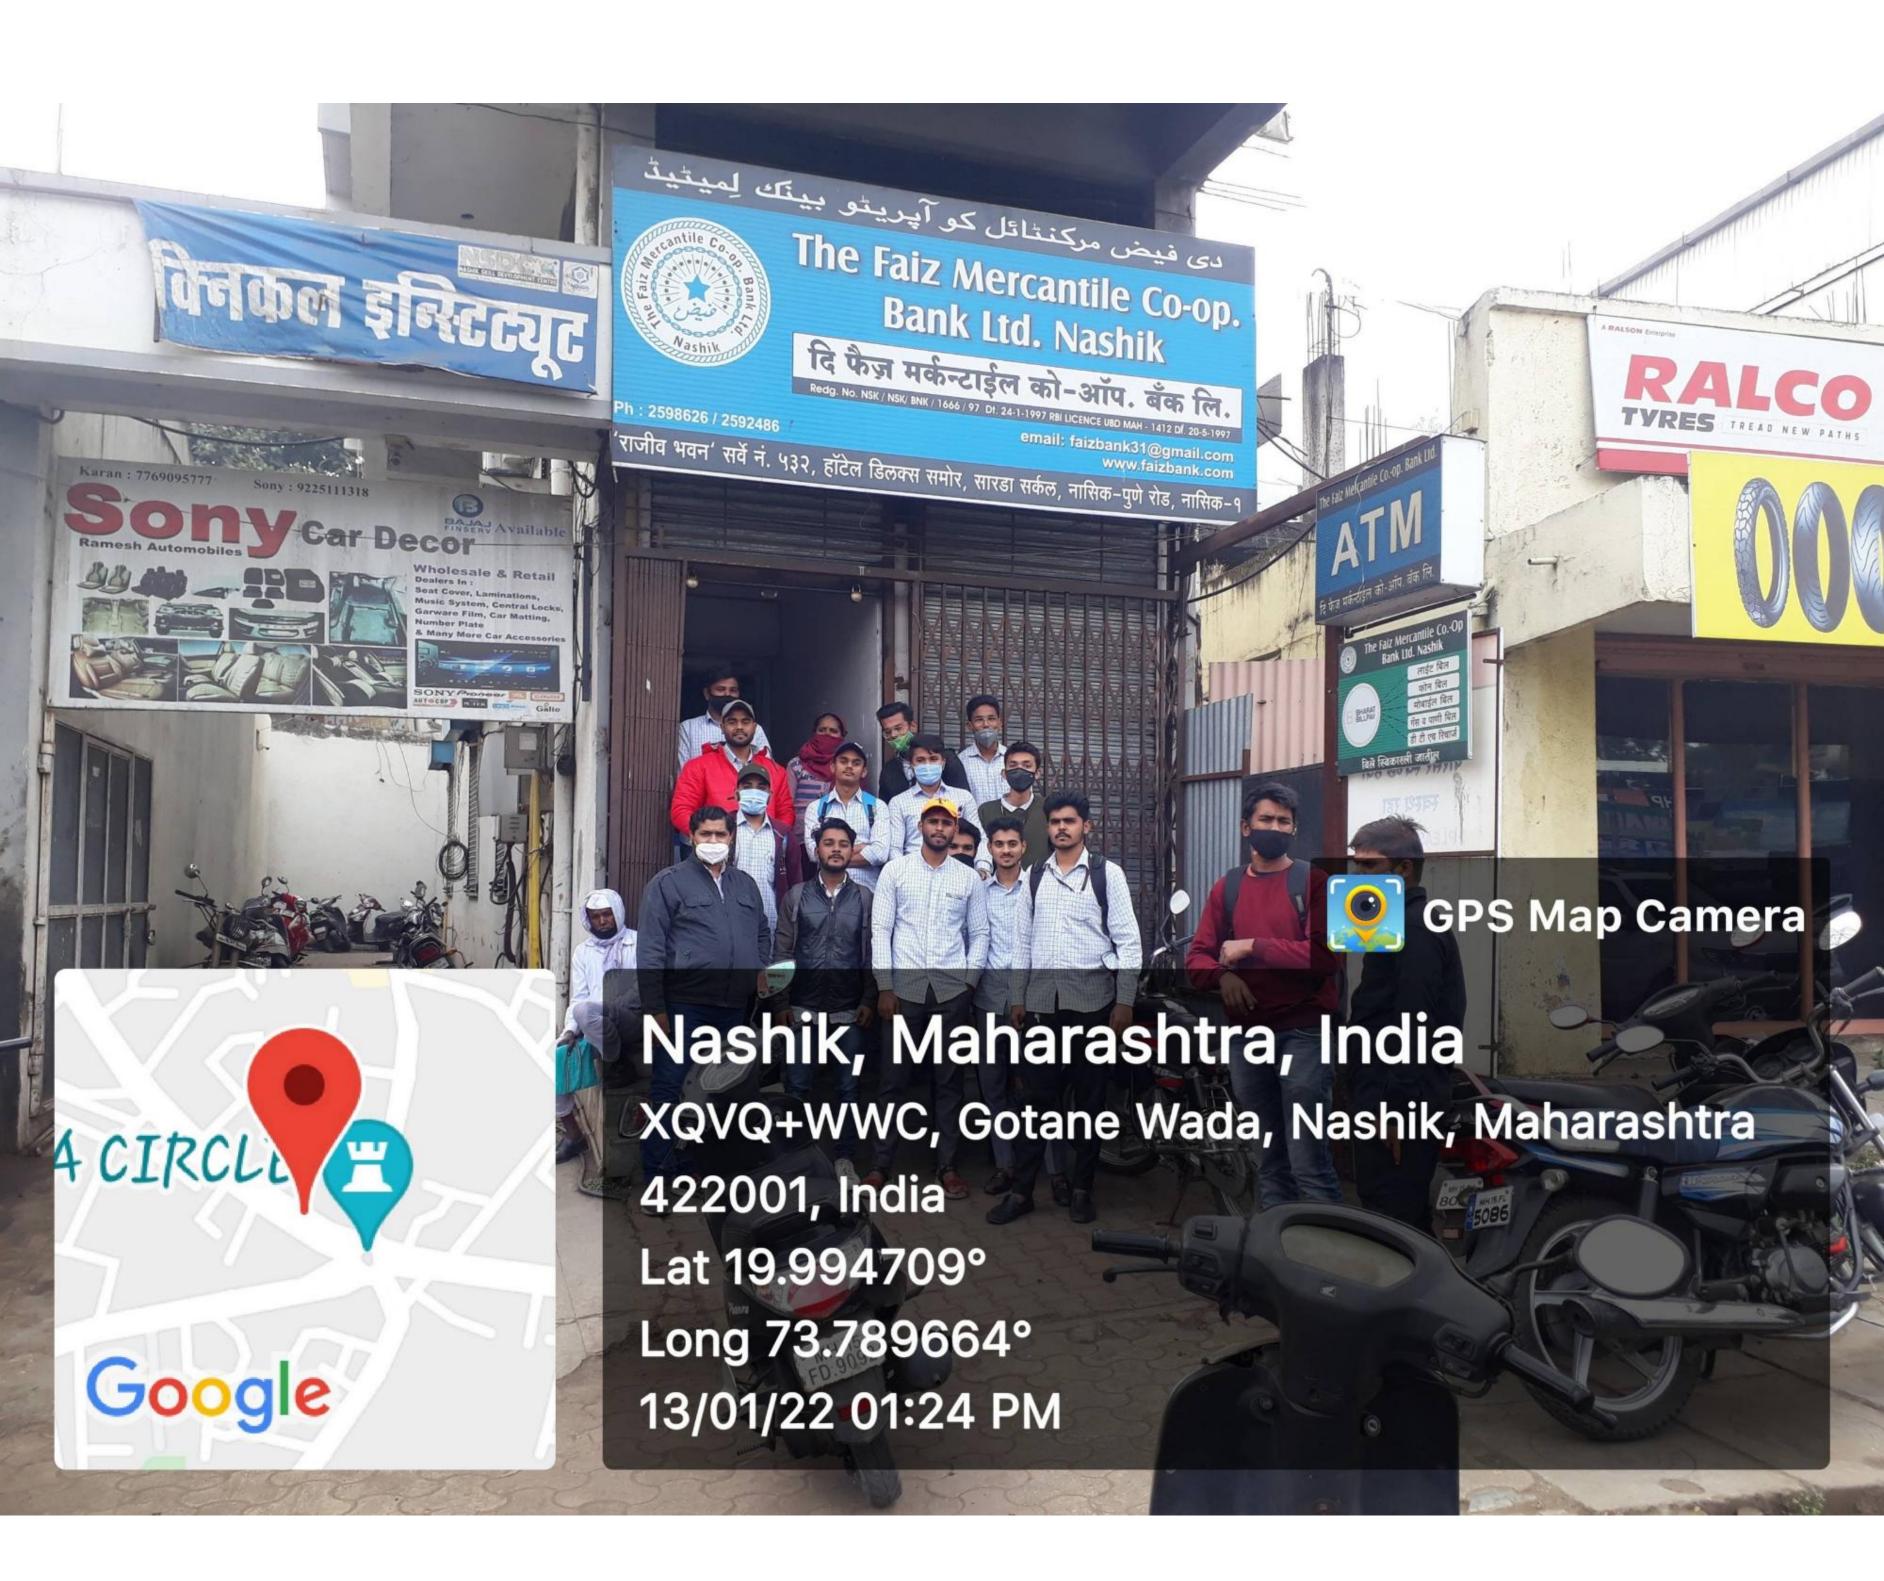

विषय :- आपल्या को ऑप. बँकेत विद्यार्थ्यांना भेट देण्यास परवानगी मिळणे बाबत.....

महोदय,

वरिल विषयास अनुसरुन आमच्या नॅशनल सिनियर कॉलेज, नाशिक या महाविद्यालयाच्या तृतीय वर्ष वाणिज्य या शाखेच्या विद्यार्थ्यांना दि.13.01.2022 गुरुवार रोजी त्यांच्या अध्यासांतर्गत आपल्या दि.फैज मकैटाईल को ऑप.वैंक मध्ये भेट देवून बैंकेत चालणा-या कामाबाबत व बैंकेचे उदिदष्टे समजून ध्यावयाचे आहे.

#### DEPARTMENT OF COMMERCE

| Name of Programme | Venue of Programme | Date of Programme |
|-------------------|--------------------|-------------------|
| Bank visal-       | Fair Bank Nashik   | 13 01-2022        |