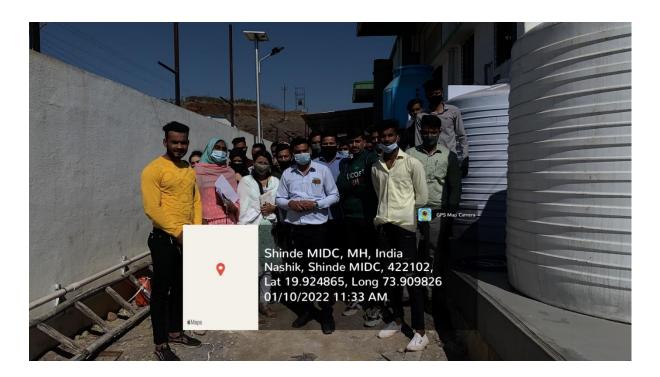

#### **Industrial visit Report**

**Program Name: Industrial visit** 

**Program Date:** 10<sup>th</sup> January. 2022, Time: 09:30 a.m.

Venue: Felix Batteries Industries, Plot no. 14, Nayagoan, Maharashtra-

422102

**Principal:** Dr. S.B Nahire,

Faculty Members Present: Asst. Prof. Simin Shaikh

Asst. Prof. Salwa Monde Asst. Prof Ganesh Mungse Asst. Prof. Swati Mahajan Asst. Prof. Tahseen Shaikh

An industrial visit to Felix Batteries Industries. was organized for the students of BBA Department, National Senior College on 10<sup>th</sup> Jan 2022 .Fourty Six students of BBA Department and All faculty member visited to Felix Batteries Industries. to interact with the resource person to understand the process of manufacturing different types of Batteries In the morning at 10:00 am to 03:00 pm students visited and interacted with the resource person who has given the information about How Batteries Manufactured in Industry.