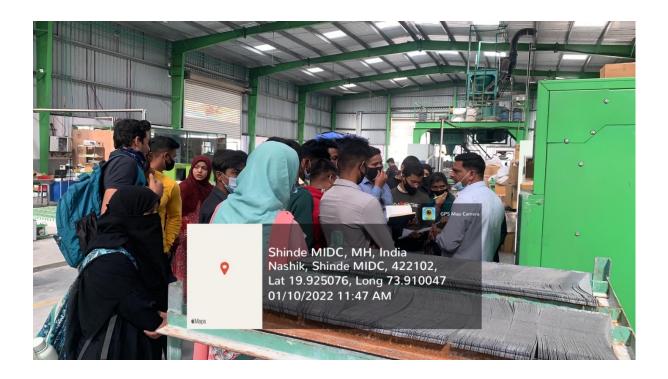

#### **Industrial visit Report**

**Program Name: Industrial visit** 

**Program Date:** 10<sup>th</sup> January. 2022, Time: 09:30 a.m.

Venue: Felix Batteries Industries, Plot no. 14, Nayagoan, Maharashtra-

422102

**Principal:** Dr. S.B Nahire,

Faculty Members Present: Asst. Prof. Simin Shaikh

Asst. Prof. Salwa Monde Asst. Prof Ganesh Mungse Asst. Prof. Swati Mahajan Asst. Prof. Tahseen Shaikh

An industrial visit to Felix Batteries Industries. was organized for the students of BBA Department, National Senior College on 10<sup>th</sup> Jan 2022 .Fourty Six students of BBA Department and All faculty member visited to Felix Batteries Industries. to interact with the resource person to understand the process of manufacturing different types of Batteries In the morning at 10:00 am to 03:00 pm students visited and interacted with the resource person who has given the information about How Batteries Manufactured in Industry.